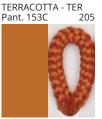

### **DRUM SUSPENSION**

COLOR FINISH CHART

| PROJECT  |
|----------|
| TYPE     |
| NOTES    |
| QUANTITY |
| DATE     |

| Beige - BEI      | Black - BLK | Blue - BLU    | Cognac - COG | Dark Green - DGN | Gray - GRY  |
|------------------|-------------|---------------|--------------|------------------|-------------|
| Maroon - MRN     | Mocha - MOC | Mustard - MUS | Olive - OLV  | Silver - SIL     | Stone - STN |
| Terracotta - TER | White - WHI |               |              |                  |             |