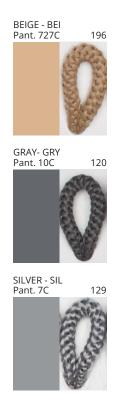

### **DRUM SUSPENSION**

COLOR FINISH CHART

| PROJECT  |
|----------|
| TYPE     |
| NOTES    |
| QUANTITY |
| DATE     |

| Beige - BEI      | Black - BLK | Blue - BLU    | Cognac - COG | Dark Green - DGN | Gray - GRY  |
|------------------|-------------|---------------|--------------|------------------|-------------|
| Maroon - MRN     | Mocha - MOC | Mustard - MUS | Olive - OLV  | Silver - SIL     | Stone - STN |
| Terracotta - TER | White - WHI |               |              |                  |             |

Digital: Not all screens are calibrated the same, and therefore, colors will appear differently between screens.

Physical: When texture is involved, there will be variations in color, character and tone within a product series and between product families.