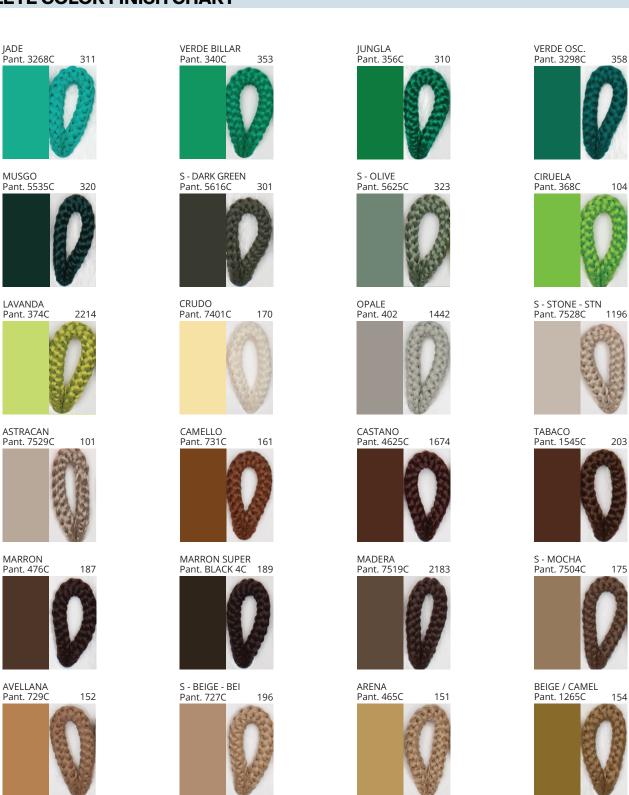

### **DRUM SUSPENSION**

COLOR FINISH CHART

| PROJECT  |
|----------|
| TYPE     |
| NOTES    |
| QUANTITY |
| DATE     |

| Beige - BEI      | Black - BLK | Blue - BLU    | Cognac - COG | Dark Green - DGN | Gray - GRY  |
|------------------|-------------|---------------|--------------|------------------|-------------|
| Maroon - MRN     | Mocha - MOC | Mustard - MUS | Olive - OLV  | Silver - SIL     | Stone - STN |
| Terracotta - TER | White - WHI |               |              |                  |             |

Digital: Not all screens are calibrated the same, and therefore, colors will appear differently between screens.

Physical: When texture is involved, there will be variations in color, character and tone within a product series and between product families.