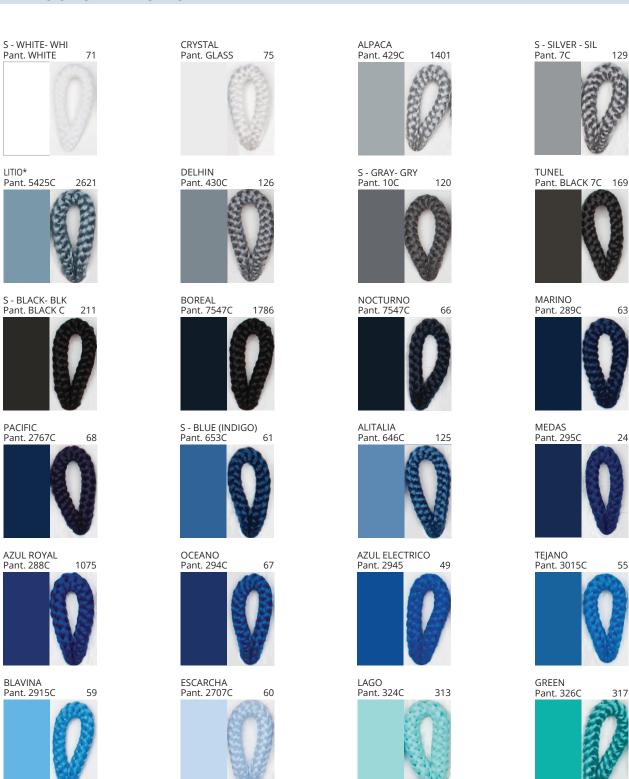

### **DRUM SUSPENSION**

COLOR FINISH CHART

| PROJECT  |
|----------|
| TYPE     |
| NOTES    |
| QUANTITY |
| DATE     |

| Beige - BEI      | Black - BLK | Blue - BLU    | Cognac - COG | Dark Green - DGN | Gray - GRY  |
|------------------|-------------|---------------|--------------|------------------|-------------|
| Maroon - MRN     | Mocha - MOC | Mustard - MUS | Olive - OLV  | Silver - SIL     | Stone - STN |
| Terracotta - TER | White - WHI |               |              |                  |             |

Digital: Not all screens are calibrated the same, and therefore, colors will appear differently between screens.

Physical: When texture is involved, there will be variations in color, character and tone within a product series and between product families.