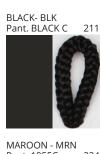

### **DRUM SUSPENSION**

COLOR FINISH CHART

| PROJECT  |
|----------|
| TYPE     |
| NOTES    |
| QUANTITY |
| DATE     |

| Beige - BEI      | Black - BLK | Blue - BLU    | Cognac - COG | Dark Green - DGN | Gray - GRY  |
|------------------|-------------|---------------|--------------|------------------|-------------|
| Maroon - MRN     | Mocha - MOC | Mustard - MUS | Olive - OLV  | Silver - SIL     | Stone - STN |
| Terracotta - TER | White - WHI |               |              |                  |             |

Digital: Not all screens are calibrated the same, and therefore, colors will appear differently between screens.

Physical: When texture is involved, there will be variations in color, character and tone within a product series and between product families.