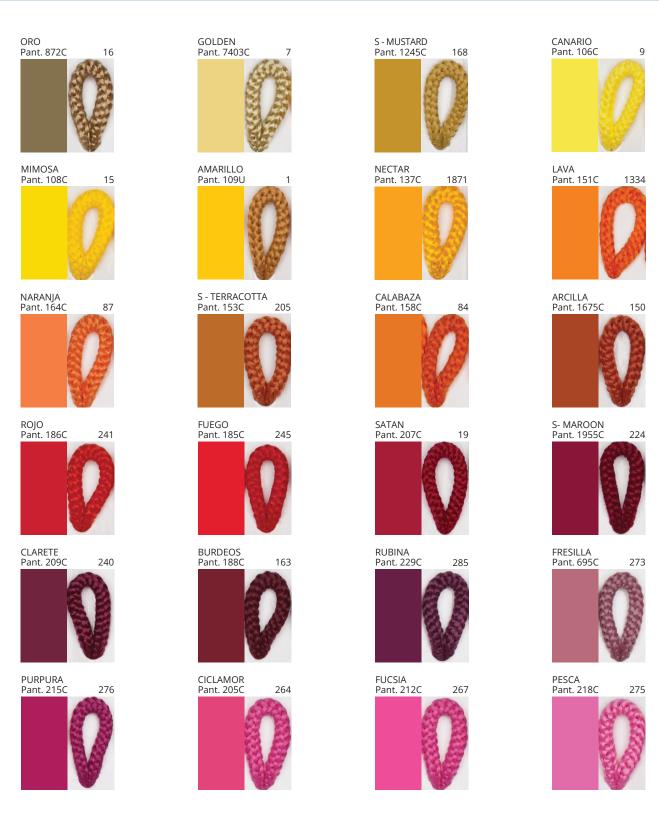

### **DRUM SUSPENSION**

COLOR FINISH CHART

| PROJECT  |
|----------|
| TYPE     |
| NOTES    |
| QUANTITY |
| DATE     |

| Beige - BEI      | Black - BLK | Blue - BLU    | Cognac - COG | Dark Green - DGN | Gray - GRY  |
|------------------|-------------|---------------|--------------|------------------|-------------|
| Maroon - MRN     | Mocha - MOC | Mustard - MUS | Olive - OLV  | Silver - SIL     | Stone - STN |
| Terracotta - TER | White - WHI |               |              |                  |             |

Digital: Not all screens are calibrated the same, and therefore, colors will appear differently between screens.

Physical: When texture is involved, there will be variations in color, character and tone within a product series and between product families.