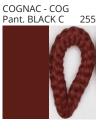

### **DRUM SUSPENSION**

COLOR FINISH CHART

| PROJECT  |
|----------|
| TYPE     |
| NOTES    |
| QUANTITY |
| DATE     |

| Beige - BEI      | Black - BLK | Blue - BLU    | Cognac - COG | Dark Green - DGN | Gray - GRY  |
|------------------|-------------|---------------|--------------|------------------|-------------|
| Maroon - MRN     | Mocha - MOC | Mustard - MUS | Olive - OLV  | Silver - SIL     | Stone - STN |
| Terracotta - TER | White - WHI |               |              |                  |             |