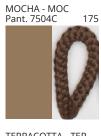

### **DRUM SUSPENSION**

COLOR FINISH CHART

| PROJECT  |
|----------|
| TYPE     |
| NOTES    |
| QUANTITY |
| DATE     |

| Beige - BEI      | Black - BLK | Blue - BLU    | Cognac - COG | Dark Green - DGN | Gray - GRY  |
|------------------|-------------|---------------|--------------|------------------|-------------|
| Maroon - MRN     | Mocha - MOC | Mustard - MUS | Olive - OLV  | Silver - SIL     | Stone - STN |
| Terracotta - TER | White - WHI |               |              |                  |             |