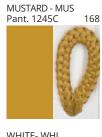

### **DRUM SUSPENSION**

COLOR FINISH CHART

| PROJECT  |
|----------|
| TYPE     |
| NOTES    |
| QUANTITY |
| DATE     |

| Beige - BEI      | Black - BLK | Blue - BLU    | Cognac - COG | Dark Green - DGN | Gray - GRY  |
|------------------|-------------|---------------|--------------|------------------|-------------|
| Maroon - MRN     | Mocha - MOC | Mustard - MUS | Olive - OLV  | Silver - SIL     | Stone - STN |
| Terracotta - TER | White - WHI |               |              |                  |             |